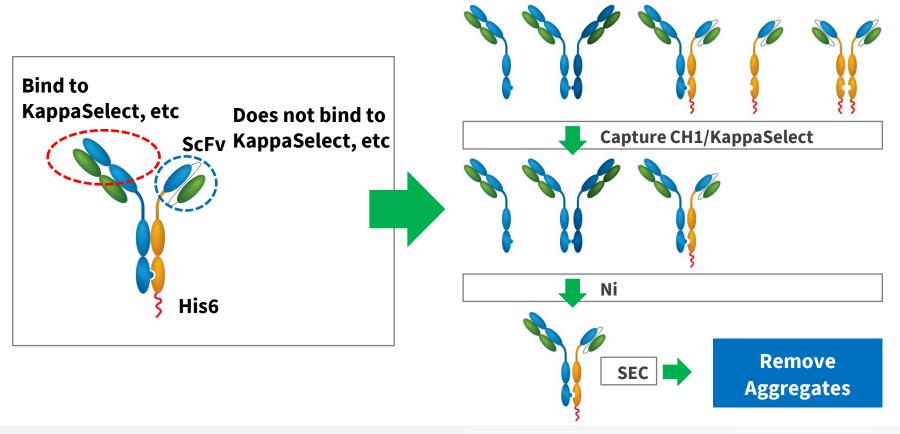

## Quick 'n' Clean - Unlock the Optimal Pairings of BsAb

Automated **3** -

step Purification

**Customized HTP BsAb Production at the Discovery Stage** 

# **Quick 'n' Clean** - An Example Format

#### **Customized Formats to Screen Large Number of BsAb at Early Stage**