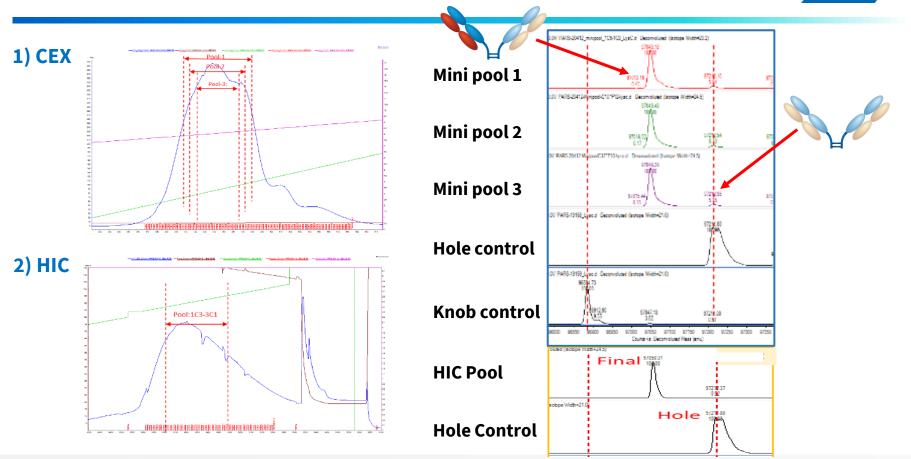

#### **Case Study 1: Mixed Mode + CEX**

WuXi Biologics Global Solution Provider

#### **Purification**

Mixed mode + CEX could remove half antibody and homodimer.

Average Mass

#### **Case Study 2: Two Different LCs in KiH BsAb**

#### **BsAb Analytics TIP:**

Use enzyme to turn IgG to (Fab')2 for better separation of homodimer and heterodimer in LC-MS

#### Case Study 2: Two Different LCs in KiH BsAb

WuXi Biologics

Global Solution Provider