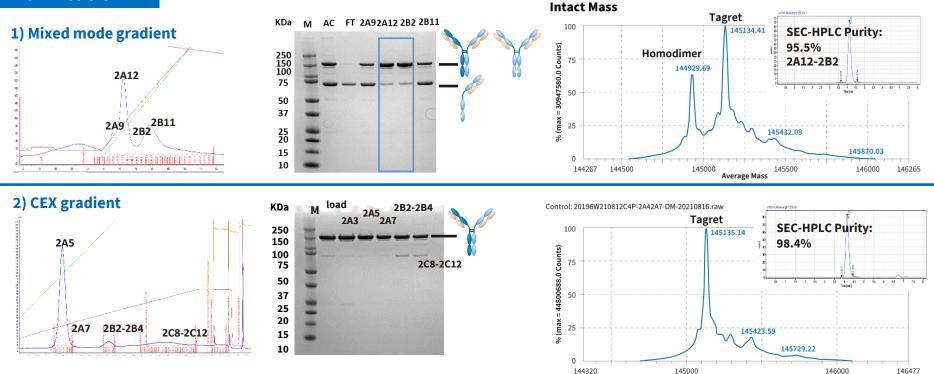

#### **Case Study 1: Mixed Mode + CEX**

WuXi Biologics Global Solution Provider

#### **Purification**

Mixed mode + CEX could remove half antibody and homodimer.

Average Mass