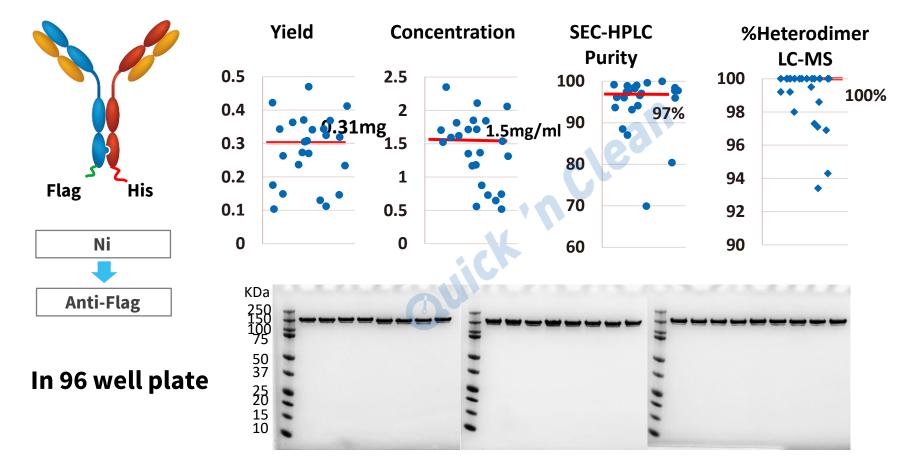

## **Quick 'n' Clean** - Case Study: 25 ScFv-Fab with Double Tags(1 ml)

WuXi Biologics Global Solution Provider

#### Case Study: 25 Common LC BsAb with Double Tags(1 ml)