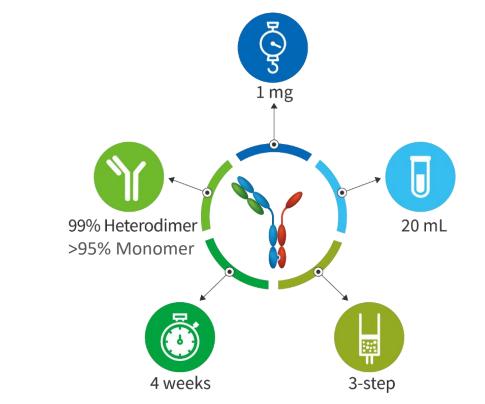

# Quick 'n' Clean

- Optimized for screening large number of BsAb at the early stage
- Customized designs with His/Flag tags
- Automated 3-step purification including SEC
- 1-5 mg BsAb from 20 ml cell culture, 4 weeks timeline
- **99% heterodimer,** >95% monomer, <0.5EU/mg endotoxin
- High quality for generating consistent data in most *in vitro* studies
- Plate based Quick n Clean can generate thousands of BsAb