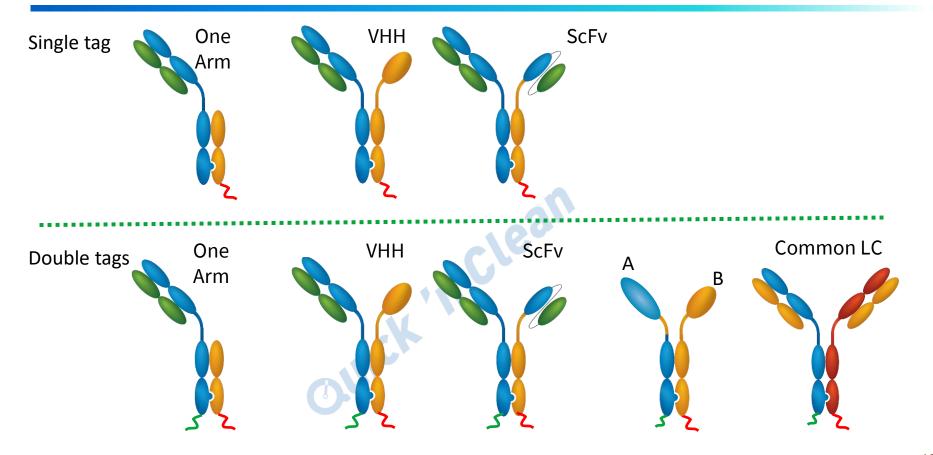

#### **Case Study 1: Mixed Mode + CEX**

WuXi Biologics Global Solution Provider

#### **Purification**



Mixed mode + CEX could remove half antibody and homodimer.

Average Mass

#### **Case Study 2: Two Different LCs in KiH BsAb**





#### **BsAb Analytics TIP:**

Use enzyme to turn IgG to (Fab')2 for better separation of homodimer and heterodimer in LC-MS



#### Case Study 2: Two Different LCs in KiH BsAb



WuXi Biologics

Global Solution Provider

# Quick 'n' Clean 02 Customized HTP BsAb Production

## Quick 'n' Clean - Unlock the Optimal Pairings of BsAb

Automated **3** -

step Purification





**Customized HTP BsAb Production at the Discovery Stage** 

# **Quick 'n' Clean** - An Example Format





#### **Customized Formats to Screen Large Number of BsAb at Early Stage**





# **Quick 'n' Clean** - Case Study: 25 Fab-ScFv with Double Tags (20 ml)



#### Case Study: 65 One Arm ScFv (20 ml)







## When **Quick 'n' Clean**

# Meets **Últra 96+**

## **Quick 'n' Clean** - Case Study: 25 ScFv-Fab with Double Tags(1 ml)



WuXi Biologics Global Solution Provider

#### Case Study: 25 Common LC BsAb with Double Tags(1 ml)







# Premium BsAb

- Extensive experience on most BsAb formats
- **No tag**, extensive scouting and optimization of purification
- Delivers 10 mg to grams of BsAb in 4-6 weeks
- BsAb verified by intact mass
- High quality for *in vitro* and *in vivo* studies

# Quick 'n' Clean

- Optimized for screening large number of BsAb at the early stage
- Customized designs with His/Flag tags
- Automated 3-step purification including SEC
- 1-5 mg BsAb