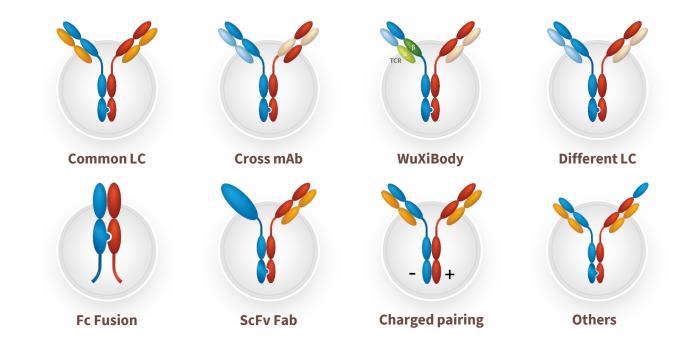

Singapore







\* Bispecific Antibody (BsAb) Included both WuXiBody® projects and non-WuXiBody ® projects

[1] As of December 31, 2023. [2] The commercial manufacturing projects refer to the projects approved by regulatory authorities and signed CMO contracts with the Group

#### **Drug Development Expertise, Protein Generation Excellence**



WuXi Biologics

Global Solution Provider

#### **Comprehensive Services for Antibody Drug Development**



Development

WuXi Biologics



### CONTENTS



#### **Premium BsAb Production**

- Optimization of Chain Ratio
- Optimization of Purification



#### Quick 'n' Clean: HTP BsAb Production for Screening at the Early Stage

- Introduction to Quick 'n' Clean
- Case studies

# Premium BsAb 01

# **Premium BsAb** - LC-MS Assisted BsAb Production





- 10mg to grams BsAb in 4-6 weeks
- All premium BsAbs are verified by intact mass
- 3000+ premium BsAb delivered successfully

#### **Case Study 1: Chain Ratio Optimization**









#### Main byproducts of KiH formats:



#### Case Study 1: Common LC BsAb





#### **Post ProA Quality:**





#### **Case Study 1: Mixed Mode + CEX**

WuXi Biologics Global Solution Provider

#### **Purification**



Mixed mode + CEX could remove half antibody and homodimer.

Average Mass

#### **Case Study 2: Two Different LCs in KiH BsAb**





#### **BsAb Analytics TIP:**

Use enzyme to turn IgG to (Fab')2 for better separation of homodimer and heterodimer in LC-MS



#### Case Study 2: Two Different LCs in KiH BsAb



WuXi Biologics

Global Solution Provider

# Quick 'n' Clean 02 Customized HTP BsAb P