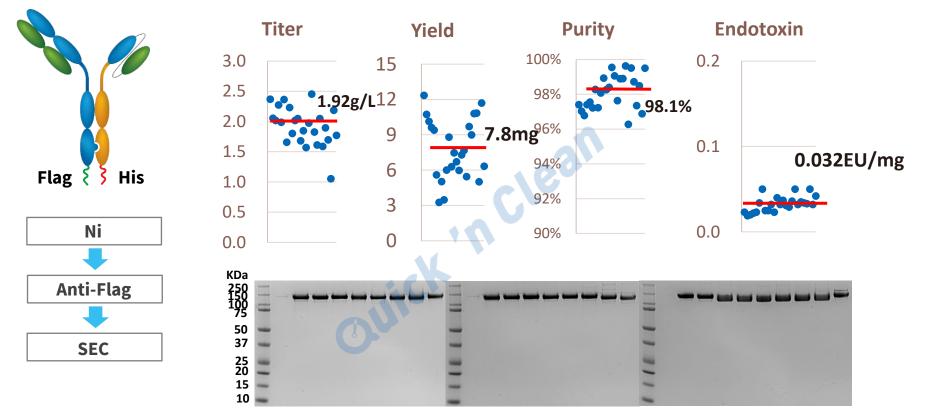

# **Quick 'n' Clean** - Case Study: 25 Fab-ScFv with Double Tags (20 ml)

## **Quick 'n' Clean** - Case Study: 25 ScFv-Fab with Double Tags(1 ml)

WuXi Biologics Global Solution Provider

#### Case Study: 25 Common LC BsAb with Double Tags(1 ml)