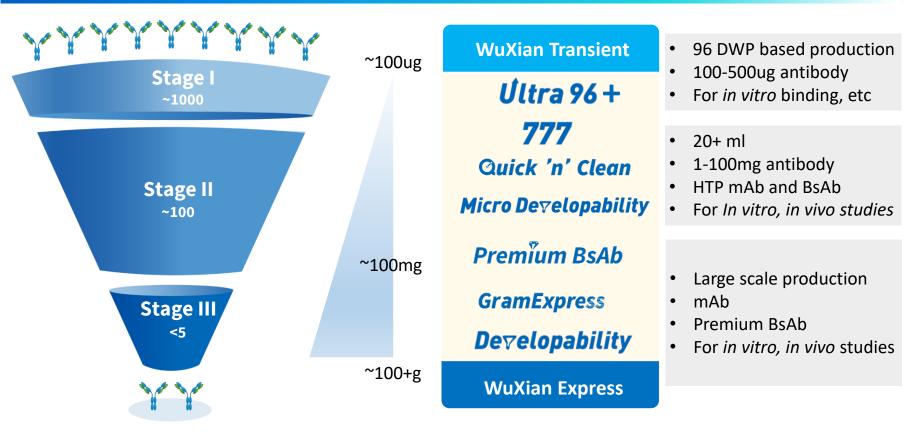

# Premium BsAb

- Extensive experience on most BsAb formats
- **No tag**, extensive scouting and optimization of purification
- Delivers 10 mg to grams of BsAb in 4-6 weeks
- BsAb verified by intact mass
- High quality for *in vitro* and *in vivo* studies

# Quick 'n' Clean

- Optimized for screening large number of BsAb at the early stage
- Customized designs with His/Flag tags
- Automated 3-step purification including SEC
- 1-5 mg BsAb from 20 ml cell culture, 4 weeks timeline
- **99% heterodimer,** >95% monomer, <0.5EU/mg endotoxin
- High quality for generating consistent data in most *in vitro* studies
- Plate based Quick n Clean can generate thousands of BsAb