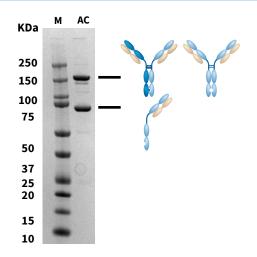

pment Expertise, Protein Generation Excellence**



WuXi Biologics

Global Solution Provider

#### **Comprehensive Services for Antibody Drug Development**



Development

WuXi Biologics



### CONTENTS



#### **Premium BsAb Production**

- Optimization of Chain Ratio
- Optimization of Purification



#### Quick 'n' Clean: HTP BsAb Production for Screening at the Early Stage

- Introduction to Quick 'n' Clean
- Case studies

# Premium BsAb 01

# **Premium BsAb** - LC-MS Assisted BsAb Production





- 10mg to grams BsAb in 4-6 weeks
- All premium BsAbs are verified by intact mass
- 3000+ premium BsAb delivered successfully

#### **Case Study 1: Chain Ratio Optimization**









#### Main byproducts of KiH formats:



#### Case Study 1: Common LC BsAb





#### **Post ProA Quality:**





#### **Case Study 1: Mixed Mode + CEX**

WuXi Biologics Global Solution Provider

#### **Purification**



Mixed mode + CEX could remove half antibody and homodimer.

Average Mass

#### **Case Study 2: Two Different LCs in KiH BsAb**





#### **BsAb Analytics TIP:**

Use enzyme to turn IgG to (Fab')2 for better separation of homodimer and heterodimer in LC-MS



#### Case Study 2: Two Different LCs in KiH BsAb



WuXi Biologics

Global Solution Provider

# Quick 'n' Clean 02 Customized HTP BsAb Production

## Quick 'n' Clean - Unlock the Optimal Pairings of BsAb

Automated **3** -

step Purification





**Customized HTP BsAb Production at the Discovery Stage** 

# **Quick 'n' Clean** - An Example Format





#### **Customized Formats to Screen Large Number of BsAb at Early Stage**