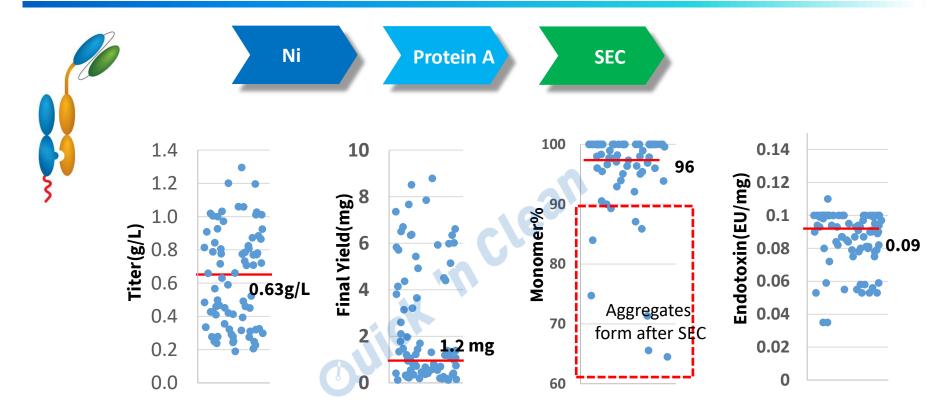

CEX could remove half antibody and homodimer.

Average Mass

#### **Case Study 2: Two Different LCs in KiH BsAb**





#### **BsAb Analytics TIP:**

Use enzyme to turn IgG to (Fab')2 for better separation of homodimer and heterodimer in LC-MS



#### Case Study 2: Two Different LCs in KiH BsAb



WuXi Biologics

Global Solution Provider

# Quick 'n' Clean 02 Customized HTP BsAb Production

## Quick 'n' Clean - Unlock the Optimal Pairings of BsAb

Automated **3** -

step Purification





**Customized HTP BsAb Production at the Discovery Stage** 

# **Quick 'n' Clean** - An Example Format





#### **Customized Formats to Screen Large Number of BsAb at Early Stage**





# **Quick 'n' Clean** - Case Study: 25 Fab-ScFv with Double Tags (20 ml)



#### Case Study: 65 One Arm ScFv (20 ml)







## When **Quick 'n' Clean**

# Meets **Últra 96+**

## **Quick 'n' Clean** - Case Study: 25 ScFv-Fab with Double Tags(1 ml)



WuXi Biologics Global Solution Provider

#### Case Study: 25 Common LC BsAb with Double Tags(1 ml)







# Premium BsAb

- Extensive experience on most BsAb formats
- **No tag**, extensive scouting and optimization of purification
- Delivers 10 mg to grams of BsAb in 4-6 weeks
- BsAb verified by intact mass
- High quality for *in vitro* and *in vivo* studies

# Quick 'n' Clean

- Optimized for screening large number of BsAb at the early stage
- Customized designs with His/Flag tags
- Automated 3-step purification including SEC
- 1-5 mg BsAb from 20 ml cell culture, 4 weeks timeline
- **99% heterodimer,** >95% monomer, <0.5EU/mg endotoxin
- High quality for gen