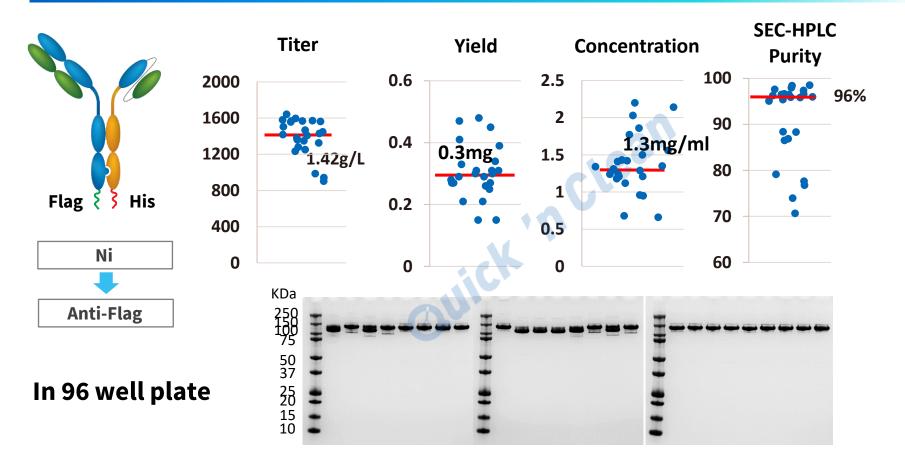

# **Quick 'n' Clean** - Case Study: 25 Fab-ScFv with Double Tags (20 ml)

#### Case Study: 65 One Arm ScFv (20 ml)